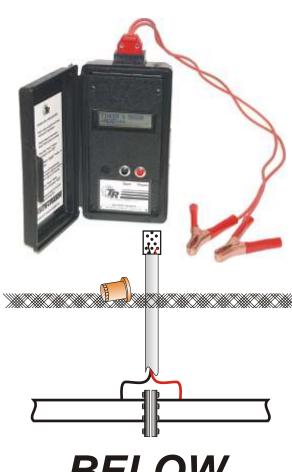

#### **CE-IT**

Capacitance Effect instrument allows for testing of buried insulators on structures with or without cathodic protection or other voltages or currents.

Push button test lasts about 30 sec's and shows OPEN, SHORT or GOOD on digital readout

#### **CE-IT Features:**

- · Fully automatic push button test
- Shows GOOD, SHORT or OPEN condition
- Use on buried insulators via test station
- Auto Shut-Off feature

#### **Applications:**

- Above Ground insulators
- Below Ground insulators
- Use regardless of CP or other current / voltage present on structure.