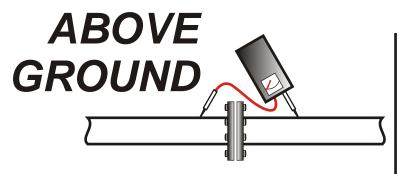

#### RF-IT

Radio Frequency instrument allows testing on structures under protection.

Audible beep gets faster the closer to the point of contact. Use needle tipped probes to move bolt to bolt to find contact.

#### **RF-IT Features:**

- · Move bolt to bolt to find contact
- · Use on structures with or without CP
- Uses Radio Frequency to test effectiveness of above ground insulators
- · Auto Shut-Off feature

#### **Applications:**

- Above Ground insulators
- Below Ground insulators
- Use regardless of CP or other current / voltage present on structure.