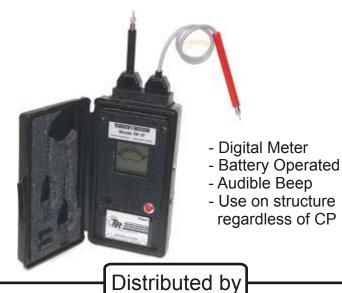

#### **Construction:**

Housed in tough polypropolene case with handle. RF-IT comes with (2) sets of needle points

#### **Specifications:**

Battery Operated (6) Alkaline "AA" batteries (replaceable) Cables and Probes included

#### **Dimensions:**

8" length x 4" width x 3" depth Operating Weight: 2 lbs. Shipping Weight: 3 lbs.

DELIVERY: Immediately from STOCK

EX-Works San Bernardino, CA USA

SERVICE: 24-hour Turn-Around

TERMS: Net 30 Days, on approval of credit